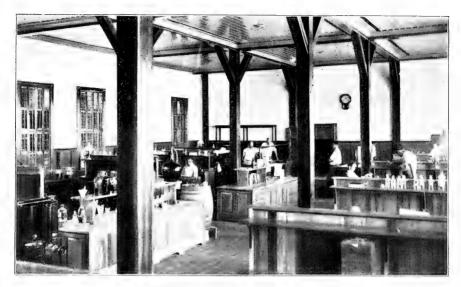

Section of Eaclient Surveys

DOT:

S. FISE COMMISSION STATION

0

U. S. COMMISSION OF FISH AND FISHERIES. GEORGE M. BOWERS, Commissioner.